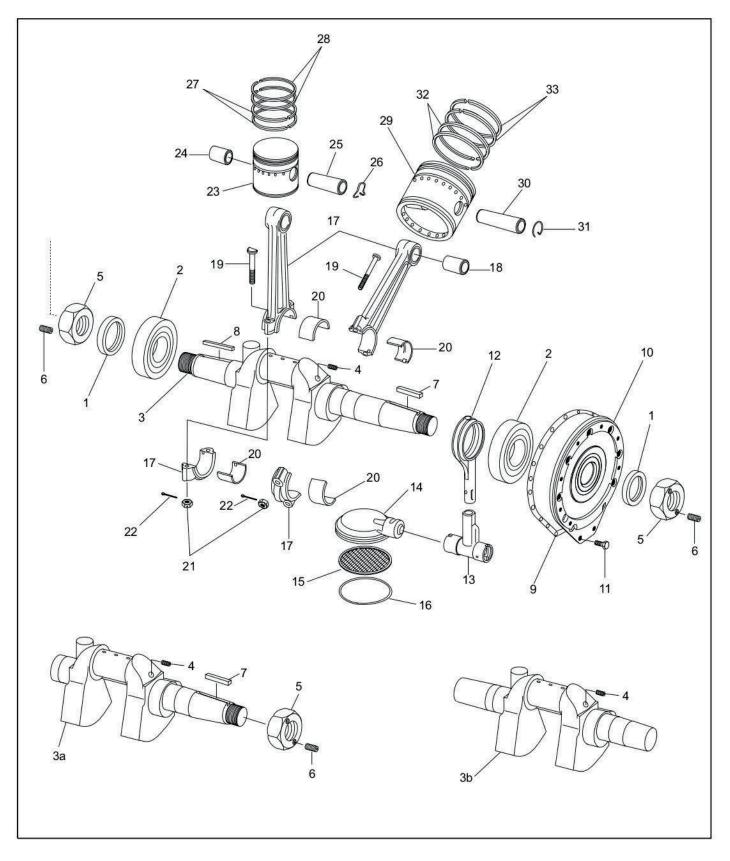

## **Assembly Part List**

| Figure &<br>Ref. No. | Customer<br>Part No. | Wabtec<br>Part No. | Description                                                                                       | Qty. |
|----------------------|----------------------|--------------------|---------------------------------------------------------------------------------------------------|------|
| 3 -                  |                      | •                  | 3-CDC AIR COMPRESSOR ASSEMBLY                                                                     | Ref. |
|                      |                      |                    | (Includes All Reference Numbers in Figures 1 thru 9)                                              |      |
| 3 - 1                |                      | 680008             | .OIL SEAL                                                                                         | 2    |
| 3 - 2                |                      | 141563             | .BALL BEARING                                                                                     | 2    |
| 3 - 3                |                      | 574524             | .CRANKSHAFT (Used on Compressor 583012)                                                           | 1    |
| 3-3a                 |                      | 574516             | .CRANKSHAFT (Used on Compressor 582797)                                                           | 1    |
| 3 - 3b               |                      | 574535             | .CRANKSHAFT (Used on Compressor 581661)                                                           | 1    |
| 3 - 4                |                      | 523178             | .PLUG, Pipe, <sup>1</sup> / <sub>4</sub> " NPT Hex Socket                                         | 1    |
| 3 - 5                |                      | 519763             | .LOCKNUT, Crankshaft                                                                              | 1    |
| 3 - 6                |                      | 530493             | .SCREW, 1/2 x 11/4" Set                                                                           | 2    |
| 3 - 7                |                      | 525238             | .KEY, <sup>7</sup> / <sub>8</sub> x <sup>7</sup> / <sub>8</sub> x 2 <sup>1</sup> / <sub>2</sub> " | 1    |
| 3 - 8                |                      | 525240             | .KEY, <sup>7</sup> / <sub>8</sub> x <sup>7</sup> / <sub>8</sub> x 3 <sup>1</sup> / <sub>2</sub> " | 1    |
| 3 - 9                |                      | 514593             | .GASKET, Main Bearing Housing                                                                     | 1    |
| 3 - 10               |                      | 514592             | .MAIN BEARING HOUSING                                                                             | 1    |
| 3 - 11               |                      | 584543             | .SCREW, 1/2-13 x 11/2" Hex                                                                        | 11   |
| 3 - 12               |                      | 540285             | OIL PUMP PLUNGER                                                                                  | 1    |
| 3 - 13               |                      |                    | .OIL PUMP CARTRIDGE and BODY (See Figure 9)                                                       | 1    |
| 3 -                  |                      | 540295             | .OIL STRAINER ASSEMBLY (Includes Ref. Nos. 14 to 16)                                              | 1    |
| 3 - 14               |                      | 540287             | OIL STRAINER BODY                                                                                 | 1    |
| 3 - 15               |                      | 517747             | SCREEN, Oil Strainer                                                                              | 1    |
| 3 - 16               |                      | 517744             | RETAINING RING                                                                                    | 1    |
| 3-                   |                      | 580080             | .CONNECTING ROD COMPLETE (Includes Ref. Nos. 17 to 22)                                            | 3    |
| 3 - 17               |                      | 580081             | CONNECTING ROD & CAP                                                                              | 3    |
| 3 - 18               |                      | 578245             | BUSH, Wrist Pin                                                                                   | 3    |
| 3 - 19               |                      | 514617             | BOLT, <sup>5</sup> /8 x 4 <sup>9</sup> /16" Connecting Rod                                        | 6    |
| 3 - 20               |                      | 540589             | INSERT BEARINGS, Set                                                                              | 3    |
| 3-21                 |                      | 68770              | NUT, <sup>5</sup> /8" Castle                                                                      | 6    |
| 3-22                 |                      | 522772             | COTTER PIN                                                                                        | 6    |
| 3-                   |                      | 563239             | .HP PISTON with WRIST PIN & BUSHED<br>(Includes Ref. Nos. 23 to 26)                               | 1    |
| 3-23                 |                      | 580387             | HIGH PRESSURE PISTON, Bushed (Includes Ref. No. 24)                                               | 1    |
| 3-24                 |                      | 580390             | BUSH, High Pressure Piston                                                                        | 2    |
| 3 - 25               |                      | 514623             | WRIST PIN                                                                                         | 1    |
| 3 - 26               |                      | 583133             | RETAINING RING, Wrist Pin                                                                         | 2    |
| 3 - 27               |                      | 521195             | .OIL RING, High Pressure                                                                          | 2    |
| 3 - 28               |                      | 520125             | .COMPRESSION RING, High Pressure                                                                  | 2    |
| 3-                   |                      | 593274             | LOW PRESSURE PISTON with WRIST PIN                                                                | 2    |
|                      |                      |                    | (Includes Ref. Nos. 29 to 31)                                                                     | 100  |
| 3 - 29               |                      | 550853             | LOW PRESSURE PISTON (Includes Ref. No. 30)                                                        | 2    |
| 3 - 30               |                      | 543714             | WRIST PIN                                                                                         | 2    |
| 3 - 31               |                      | 514624             | RETAINING RING, Wrist Pin                                                                         | 4    |
| 3 - 32               |                      | 520133             | .OIL RING, Low Pressure                                                                           | 4    |
| 3 - 33               |                      | 520133             | .COMPRESSION RING, Low Pressure                                                                   | 4    |